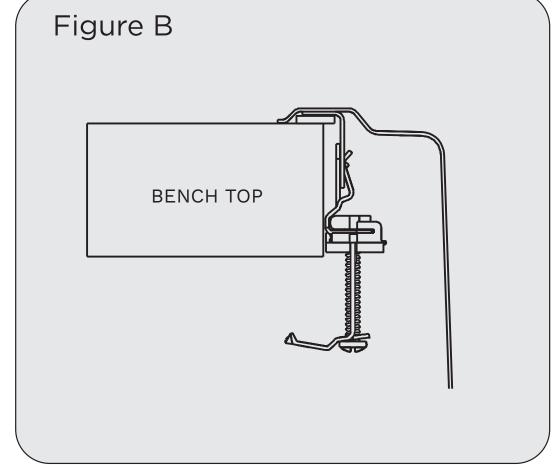

## **INSTALLATION INSTRUCTIONS**

- 1. Finish cutting out this template with a knife or scissors.
- 2. Position the template on the bench top and draw a pencil line against the edge of the template. Then check the size against the overall cutout dimensions before cutting the bench top.
- 3. Following the inside edge of the pencil line carefully cut out the hole in the bench top. An exact cut is required to obtain best fit.
- 4. For a normal thickness benchtop the enclosed fixing clips should be suitable. See Figure A. Lightly hammer the fixing clips onto the clip brackets at equal points along the product rim as shown in Figure B.
- 5. Position the product in the cut out hole so that it is properly aligned. Check that the sealing tape will seal evenly around the edge of the hole.
- 6. Remove the product and install the waste assemblies and the tap (if required). It is suggested that silicone sealer be used between the waste grate and hole.