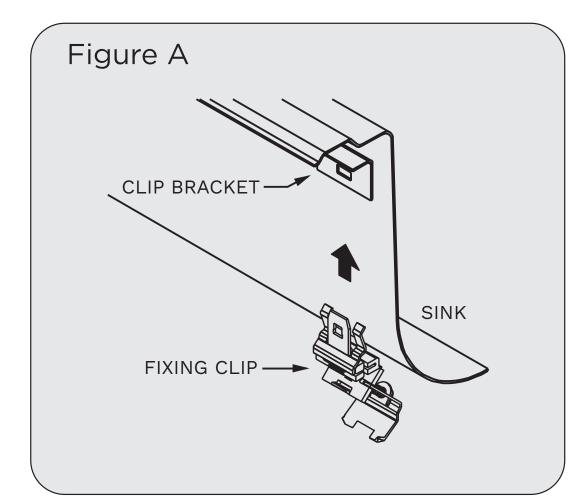

## **INSTALLATION INSTRUCTIONS**

- 1. Finish cutting out this template with a knife or scissors.
- 2. Position the template on the bench top and draw a pencil line against the edge of the template. Then check the size against the overall cutout dimensions before cutting the bench top.
- 3. Following the inside edge of the pencil line carefully cut out the hole in the bench top. An exact cut is required to obtain best fit.
- 4. For a normal thickness benchtop the enclosed fixing clips should be suitable. See Figure A. Lightly hammer the fixing clips onto the clip brackets at equal points along the product rim as shown in Figure B.
- 5. Position the product in the cut out hole so that it is properly aligned. Check that the sealing tape will seal evenly around the edge of the hole.
- 6. Remove the product and install the waste assemblies and the tap (if required). It is suggested that silicone sealer be used between the waste grate and hole.