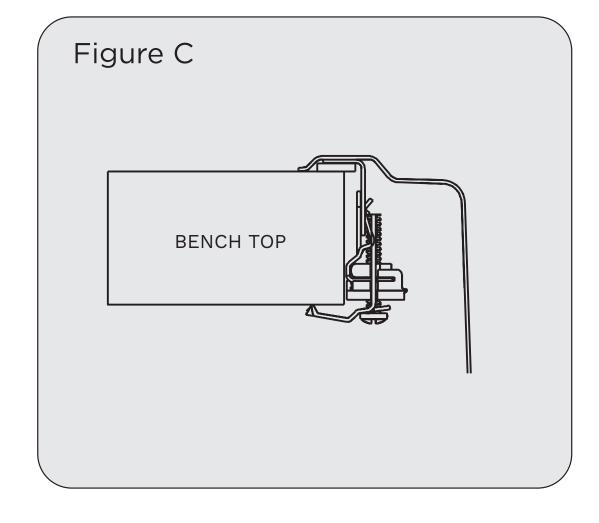

- 7. Remove the protective backing from the sealing tape, apply a continuous bead of silicone sealer between the sealing tape and the edge of the product. Quickly place the product in position.
- 8. Close the fixing clip hinges as shown in Figure C.
- 9. Tighten the fixing clips evenly, using a low torque setting on any electric screw driver used. Overtightening may strip the thread.
- 10. Plumb up the tap and waste fittings.