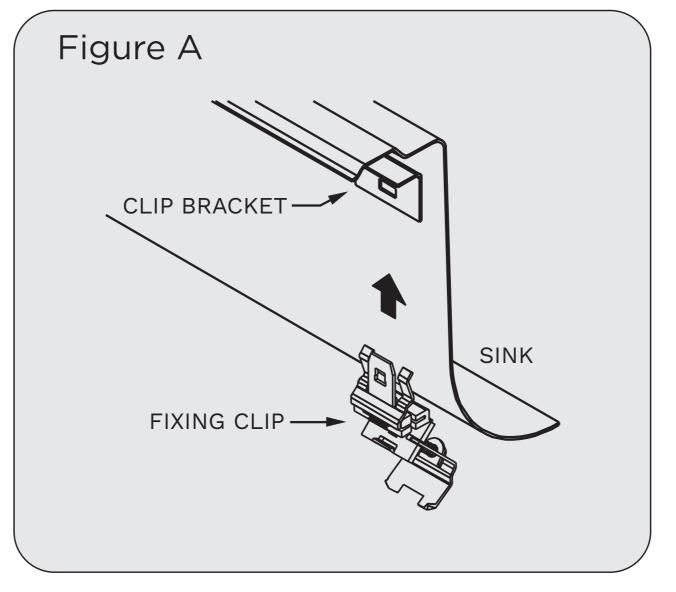

## **INSTALLATION INSTRUCTIONS**

- Finish cutting out this template with a knife or scissors.
- 2. Position the template on the bench top and draw a pencil line against the edge of the template. <u>Then</u> check the size against the overall cutout dimensions before cutting the bench top.
- 3. Following the inside edge of the pencil line carefully cut out the hole in the bench top. An exact cut is required to obtain best fit.
- 4. For a normal thickness benchtop the enclosed fixing clips should be suitable. See Figure A. Lightly hammer the fixing clips onto the clip brackets at equal points along the product rim as shown in Figure B.
- 5. Position the product in the cut out hole so that it is properly aligned. Check that the sealing tape will seal evenly around the edge of the hole.
- 6. Remove the product and install the waste assemblies and the tap (if required). It is suggested that silicone sealer be used between the waste grate and hole.