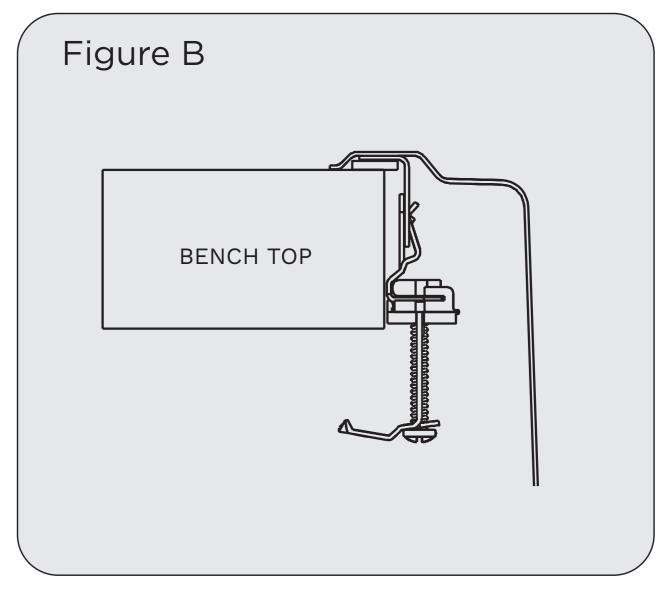

## R175 End Bowl & R175 MKII Double Bowl

- 7. Remove the protective backing from the sealing tape, apply a continuous bead of silicone sealer between the sealing tape and the edge of the product. Quickly place the product in position.
- 8. Close the fixing clip hinges as shown in Figure C.
- 9. Tighten the fixing clips evenly, using a low torque setting on any electric screw driver used. Overtightening may strip the thread. 10. Plumb up the tap and waste fittings.