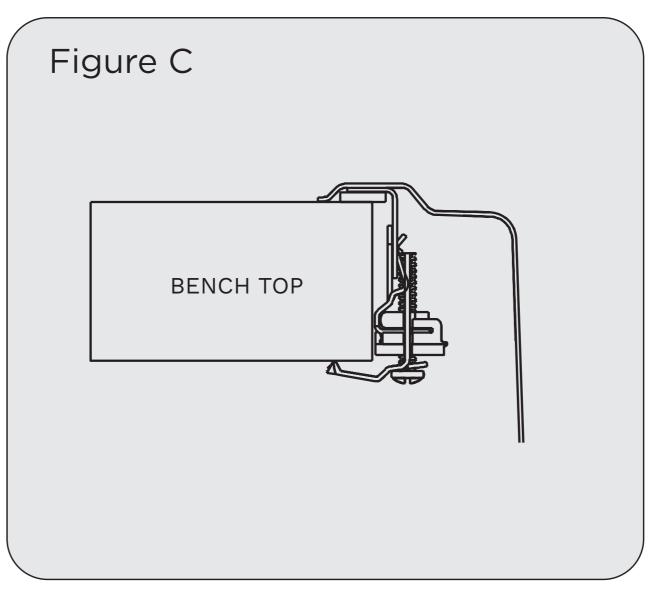

## **INSTALLATION INSTRUCTIONS**

- Finish cutting out this template with a knife or scissors.
- 2. Position the template on the bench top and draw a pencil line against the edge of the template. <u>Then</u> check the size against the overall cutout dimensions before cutting the bench top.
- 3. Following the inside edge of the pencil line carefully cut out the hole in the bench top. An exact cut is required to obtain best fit.
- 4. For a normal thickness benchtop the enclosed fixing clips should be suitable. See Figure A. Lightly hammer the fixing clips onto the clip brackets at equal points along the product rim as shown in Figure B.
- 5. Position the product in the cut out hole so that it is properly aligned. Check that the sealing tape will seal evenly around the edge of the hole.
- 6. Remove the product and install the waste assemblies and the tap (if required). It is suggested that silicone sealer be used between the waste grate and hole.