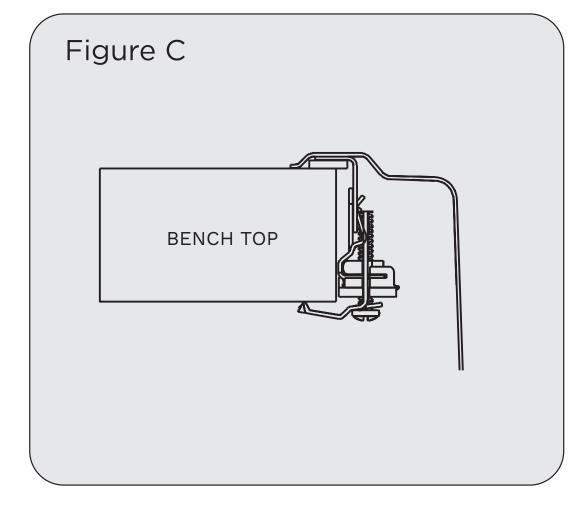

- 7. Remove the protective backing from the sealing tape, apply a continuous bead of silicone sealer between the sealing tape and the edge of the product. Quickly place the product in position.
- 8. Close the fixing clip hinges as shown in Figure C.
- 9. Tighten the fixing clips evenly, using a low torque setting on any electric screw driver used. Overtightening may strip the thread.
- 10. Plumb up the tap and waste fittings.