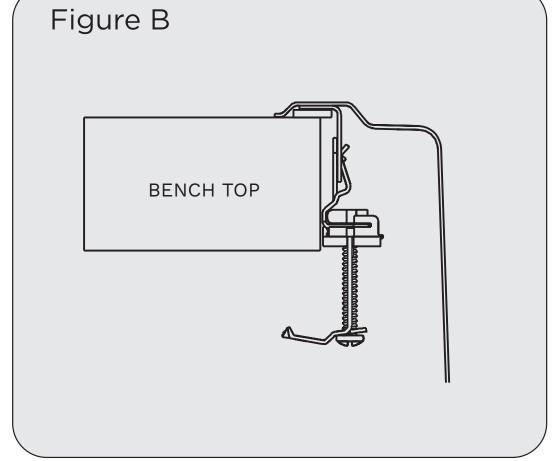

## **INSTALLATION INSTRUCTIONS**

- 1. Finish cutting out this template with a knife or scissors.
- 2. Position the template on the bench top and draw a pencil line against the edge of the template. Then check the size against the overall cutout dimensions before cutting the bench top.
- 3. Following the inside edge of the pencil line carefully cut out the hole in the bench top. An exact cut is required to obtain best fit.
- 4. For a normal thickness benchtop the enclosed fixing clips should be suitable. See Figure A. Lightly hammer the fixing clips onto the clip brackets at equal points along the product rim as shown in Figure B.
- 5. Position the product in the cut out hole so that it is properly aligned. Check that the sealing tape will seal evenly around the edge of the hole.
- 6. Remove the product and install the waste assemblies and the tap (if required). It is suggested that silicone sealer be used between the waste grate and hole.