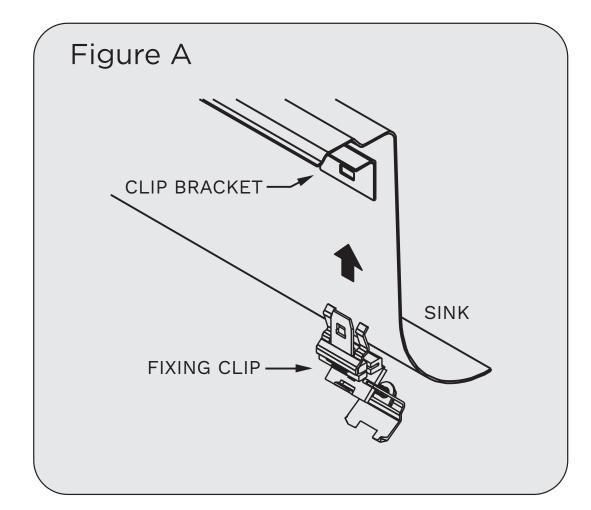

## **INSTALLATION INSTRUCTIONS**

- 1. Finish cutting out this template with a knife or scissors.
- 2. Position the template on the bench top and draw a pencil line against the edge of the template. Then check the size against the overall cutout dimensions before cutting the bench top.
- 3. Following the inside edge of the pencil line carefully cut out the hole in the bench top. An exact cut is required to obtain best fit.
- 4. For a normal thickness benchtop the enclosed fixing clips should be suitable. See Figure A. Lightly hammer the fixing clips onto the clip brackets at equal points along the product rim as shown in Figure B.
- 5. Position the product in the cut out hole so that it is properly aligned. Check that the sealing tape will seal evenly around the edge of the hole.
- 6. Remove the product and install the waste assemblies and the tap (if required). It is suggested that silicone sealer be used between the waste grate and hole.