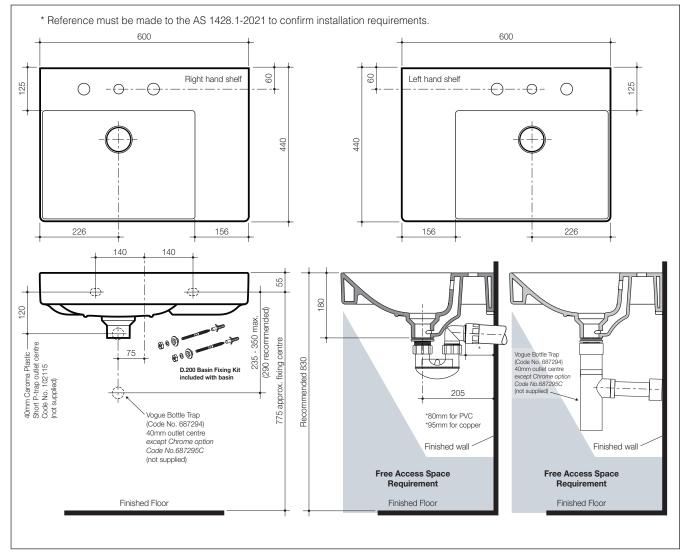

## Ceramic Shelf Wall Basin

Basin Size: 600mm x 440mm (nominal)

Tapware is shown for photographic purposes only

| collection, the basin range is available in a range of configurations, ideal for general purpose, domestic, commercial and accessible applications & complying to AS 1428.1-2021*. |                                                                                                                                                                                                                                                                                                                              |
|------------------------------------------------------------------------------------------------------------------------------------------------------------------------------------|------------------------------------------------------------------------------------------------------------------------------------------------------------------------------------------------------------------------------------------------------------------------------------------------------------------------------|
| Tap Holes:                                                                                                                                                                         | Basin available in: <b>Left hand shelf</b> , no tapholes Code No.878800; one taphole Code No.878810. <b>Right hand shelf</b> , no tapholes Code No.878700; one taphole Code No.878710.                                                                                                                                       |
| Waste Outlet:                                                                                                                                                                      | The basin has been design and supplied with an integrated waste with a white ceramic pop up waste cap. To colour match to tapware and bottle trap, optional wastes are available with brass waste caps in 5 finishes, Black (B), Brushed Brass (BB), Brushed Nickel (BN), Chrome (C) and Gunmetal Grey (GM). Code No.687330. |
| Bowl Capacity:                                                                                                                                                                     | 9.3 litres.                                                                                                                                                                                                                                                                                                                  |
| Overflow:                                                                                                                                                                          | Overflow not available.                                                                                                                                                                                                                                                                                                      |
| Colours:                                                                                                                                                                           | White only.                                                                                                                                                                                                                                                                                                                  |
| Dimensions:                                                                                                                                                                        | All dimensions are in millimetres and are subject to normal manufacturing variations. Caroma pursues a policy of continuing improvement in design and performance of its products. The right is therefore reserved to vary specifications without notice.                                                                    |