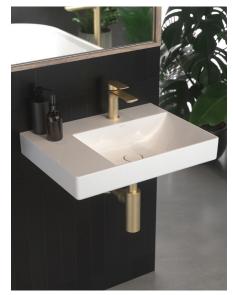

Date

The Urbane II basin range features refined thin edge details, contemporary rectangular forms, and a practical, easy-to-clean bowl. Designed to enhance the complete Urbane II bathroom

June 2022

17.27

## Ceramic Shelf Wall Basin

Basin Size: 600mm x 440mm (nominal)

Tapware is shown for photographic purposes only

| collection, the basin range is available in a range of configurations, ideal for general purpose, domestic, commercial and accessible applications & complying to AS 1428.1-2021*. |                                                                                                                                                                                                                                                                                                                              |
|------------------------------------------------------------------------------------------------------------------------------------------------------------------------------------|------------------------------------------------------------------------------------------------------------------------------------------------------------------------------------------------------------------------------------------------------------------------------------------------------------------------------|
| Tap Holes:                                                                                                                                                                         | Basin available in: <b>Left hand shelf</b> , no tapholes Code No.878800; one taphole Code No.878810. <b>Right hand shelf</b> , no tapholes Code No.878700; one taphole Code No.878710.                                                                                                                                       |
| Waste Outlet:                                                                                                                                                                      | The basin has been design and supplied with an integrated waste with a white ceramic pop up waste cap. To colour match to tapware and bottle trap, optional wastes are available with brass waste caps in 5 finishes, Black (B), Brushed Brass (BB), Brushed Nickel (BN), Chrome (C) and Gunmetal Grey (GM). Code No.687330. |
| Bowl Capacity:                                                                                                                                                                     | 9.3 litres.                                                                                                                                                                                                                                                                                                                  |
| Overflow:                                                                                                                                                                          | Overflow not available.                                                                                                                                                                                                                                                                                                      |
| Colours:                                                                                                                                                                           | White only.                                                                                                                                                                                                                                                                                                                  |
| Dimensions:                                                                                                                                                                        | All dimensions are in millimetres and are subject to normal manufacturing variations. Caroma pursues a policy of continuing improvement in design and performance of its products. The right is therefore reserved to vary specifications without notice.                                                                    |