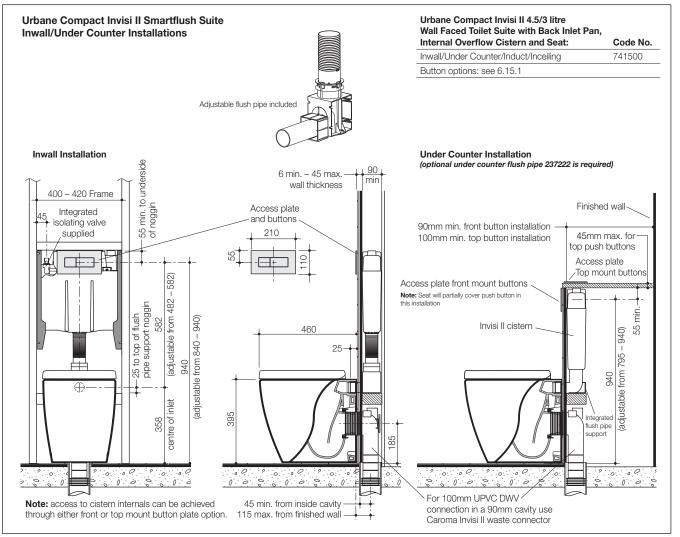

A classic designed wall faced concealed toilet suite comprises the **Urbane Compact** pan with short projection (460mm) and the trusted Caroma **Invisi II** cistern to suit small bathroom spaces in domestic and commercial projects. The smooth sided pan matched with the concealed cistern offer a seamless finish to your bathroom. Choose from a variety of buttons from the Caroma range to complete your desired look. The adjustable flush pipe is a new feature for the Invisi II system. If the pan inlet hole is higher than the flush pipe due to floor tiling height variations, the flush pipe can be raised by up to 25mm.

| Pan:                         | Urbane Compact wall faced back inlet 4.5 litre full flush box rim pan                                                                                                                                                                                     |
|------------------------------|-----------------------------------------------------------------------------------------------------------------------------------------------------------------------------------------------------------------------------------------------------------|
| Traps:                       | P-trap only, unvented.                                                                                                                                                                                                                                    |
| Inlet:                       | Fully glazed 50mm back inlet for concealed cistern and flushvalve installation.                                                                                                                                                                           |
| Cisterns and<br>Flushvalves: | <b>Invisi II</b> cistern – suitable for inwall, under counter, induct and inceiling applications. For push button and access plate (supplied separately) options see chapter 6.15.1 CISTERNS of the Caroma Technical Manual.                              |
| Fixing:                      | The pan can be fixed to the floor by either bedding into mortar or using the D82 Concealed Fixing Bracket.                                                                                                                                                |
| Seats:                       | The <b>Urbane Compact</b> soft close quick release toilet seat is provided as standard with the Urbane Compact suite. See chapter 5.01 SEATS of the Caroma Technical Manual for further details.                                                          |
| Colours:                     | White only.                                                                                                                                                                                                                                               |
| Installation:                | The installation of the toilet suite shall be in accordance with the normal minimum drainline grade requirements in AS/NZS 3500.2.                                                                                                                        |
| Dimensions:                  | All dimensions are in millimetres and are subject to normal manufacturing variations. Caroma pursues a policy of continuing improvement in design and performance of its products. The right is therefore reserved to vary specifications without notice. |