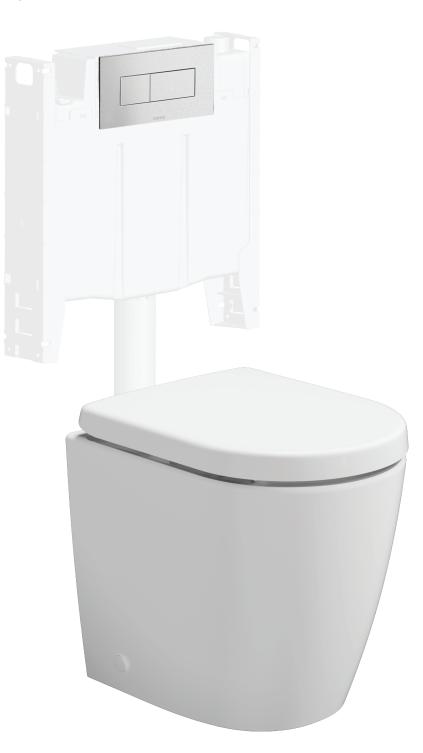

## **Urbane Compact Invisi II Suite**

4.5/3 litre Dual Flush Toilet Suite with Urbane Compact Wall Faced Box Rim Vitreous China Pan and Invisi II Cistern for Inwall, Under Counter, Induct or Inceiling applications

## 4.5/3 litre Dual Flush Toilet Suite with Urbane Compact Wall Faced Box Rim Vitreous China Pan and Invisi II Cistern for Inwall, Under Counter, Induct or Inceiling applications

Pictured with Urbane Compact soft close seat

A classic designed wall faced concealed toilet suite comprises the **Urbane Compact** pan with short projection (460mm) and the trusted Caroma **Invisi II** cistern to suit small bathroom spaces in domestic and commercial projects. The smooth sided pan matched with the concealed cistern offer a seamless finish to your bathroom. Choose from a variety of buttons from the Caroma range to complete your desired look. The adjustable flush pipe is a new feature for the Invisi II system. If the pan inlet hole is higher than the flush pipe due to floor tiling height variations, the flush pipe can be raised by up to 25mm.