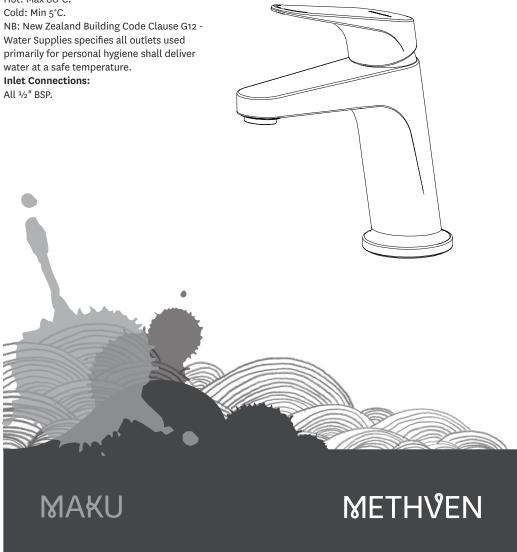

# **MAKU BASIN MIXER INSTALLATION GUIDE**

#### **Operating Temperature:**

Hot: Max 80°C.

Water Supplies specifies all outlets used primarily for personal hygiene shall deliver