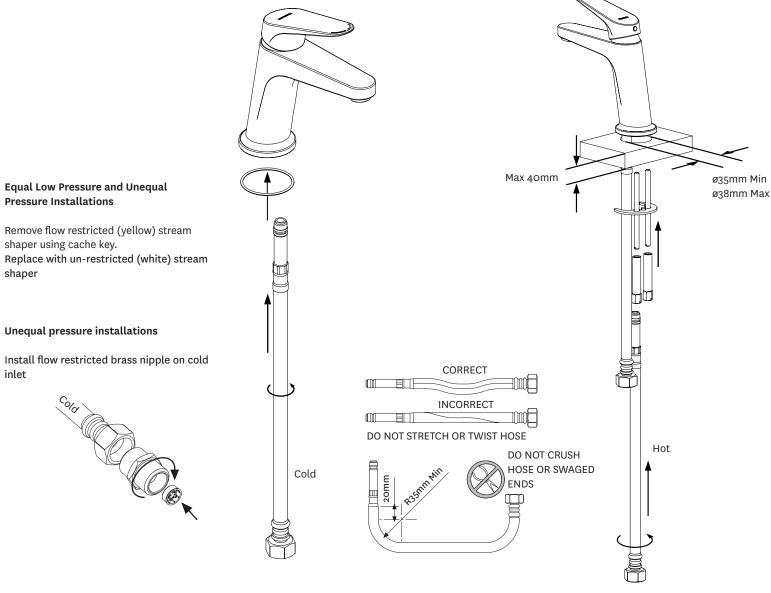

## Please read all of the instructions before installation

This mixer is designed for equal and unequal pressure systems.

All pipework must be thoroughly flushed prior to the installation of the mixer. In-line filters must be fitted on both hot and cold supplies to prevent foreign particles damaging the ceramic cartridge.

**Equal Low Pressure and Unequal** 

Unequal pressure installations

**Pressure Installations** 

shaper using cache key.

shaper

inlet