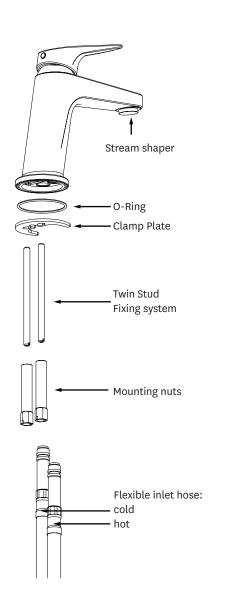

## Please read all of the instructions before installation

This mixer is designed for equal and unequal pressure systems.

All pipework must be thoroughly flushed prior to the installation of the mixer. In-line filters must be fitted on both hot and cold supplies to prevent foreign particles damaging the ceramic cartridge.