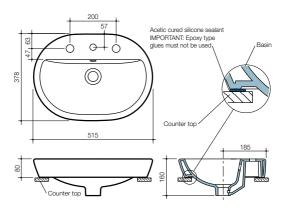

## Vitreous China Inset Vanity Basin

Basin Size: 515mm x 378mm (nominal). Bowl capacity: 3 litres to overflow.

The **Track** inset vanity basin offers a distinctive soft curved oval style with distinctive clean lines. This range adds timeless sophistication in any bathroom. The basin is suitable for general purpose, domestic and commercial applications.

Tap Holes: Basin available in one taphole and three taphole options.

Overflow: Overflow available only. Designed for maximum tap flow rate of 15 litres/minute.

Fixing: An acetic cured silicone sealant is used to secure the basin to the counter top. Epoxy type glues must not be used. Basin supplied with a template which must be used for the counter top cut-out.

Installation: Refer to Important Information for Plumbers section. Colours: White only.

Supplied with chrome flush fitting waste and white plug.