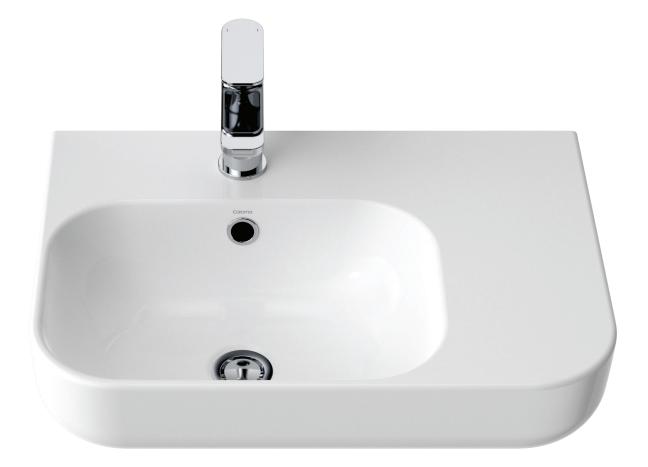

## **Luna** Vitreous China Shelf Wall Basin

Nominal Size: 550mm x 380mm

## **Caroma**<sup>°</sup> Luna

Tapware shown not included.

| smart chrome finish balances form and function for a brilliant bathroom solution. |                                                                                                                                                                                                                                                                                                                                                                                                                                          |
|-----------------------------------------------------------------------------------|------------------------------------------------------------------------------------------------------------------------------------------------------------------------------------------------------------------------------------------------------------------------------------------------------------------------------------------------------------------------------------------------------------------------------------------|
| Tap Holes:                                                                        | Basin available in: No tapholes Code No.873905; one taphole Code No.873915; three tapholes Code No.873935.                                                                                                                                                                                                                                                                                                                               |
| Waste Outlet:                                                                     | The basin has been designed for the Caroma Chrome Flush Fitting Waste<br>(supplied) which is suitable for a 40mm trap connection.<br>Alternative waste options are available — Chrome Waste Code No. 687328C,<br>Vandal Resistant Flush Fitting Chrome Waste Code No.687141, Covered Chrome<br>Plug and Waste Code No.687142, Vandal Resistant Covered Chrome Plug and<br>Waste Code No.687143 and Chrome Pop-Up Plug and Waste 687329C. |
| Traps:                                                                            | 40mm Caroma Plastic Short P-trap outlet centre Code No.102115; 40mm<br>Modina bottle trap Code No.687290C; 40mm Eco bottle trap Code No.687295C.                                                                                                                                                                                                                                                                                         |
| <b>Bowl Capacity:</b>                                                             | 3.9 litres to overflow                                                                                                                                                                                                                                                                                                                                                                                                                   |
| Overflow:                                                                         | Overflow available only. Designed for maximum tap flow rate of 15 litres/minute.                                                                                                                                                                                                                                                                                                                                                         |
| Fixing:                                                                           | D.200 Basin Fixing Kit - Supplied. Bolts directly to the finished wall.                                                                                                                                                                                                                                                                                                                                                                  |
| Colours:                                                                          | White only.                                                                                                                                                                                                                                                                                                                                                                                                                              |
| Dimensions:                                                                       | All dimensions are in millimetres and are subject to normal manufacturing variations. Caroma pursues a policy of continuing improvement in design and performance of its products. The right is therefore reserved to vary specifications                                                                                                                                                                                                |

Classic and relaxed. The subtle, subdued curves of **Luna** basins will effortlessly flow into any contemporary bathroom design. The basin is suitable for domestic and commercial applications using standard Caroma plastic traps. Also suitable for installation with the Eco or Modina bottle trap whose