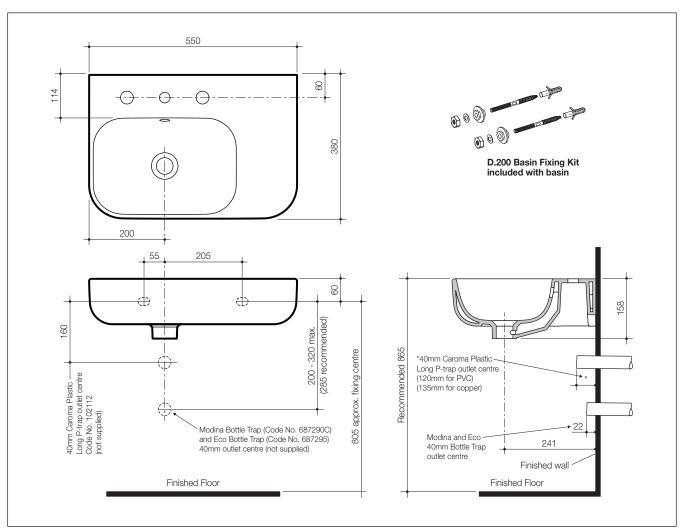

## **Luna** Vitreous China Shelf Wall Basin

Nominal Size: 550mm x 380mm

## **Caroma**<sup>°</sup> Luna

Tapware shown not included.

| smart chrome finish balances form and function for a brilliant bathroom solution. |                                                                                                                                                                                                                                                                                                                                                                                                                                          |
|-----------------------------------------------------------------------------------|------------------------------------------------------------------------------------------------------------------------------------------------------------------------------------------------------------------------------------------------------------------------------------------------------------------------------------------------------------------------------------------------------------------------------------------|
| Tap Holes:                                                                        | Basin available in: No tapholes Code No.873905; one taphole Code No.873915; three tapholes Code No.873935.                                                                                                                                                                                                                                                                                                                               |
| Waste Outlet:                                                                     | The basin has been designed for the Caroma Chrome Flush Fitting Waste<br>(supplied) which is suitable for a 40mm trap connection.<br>Alternative waste options are available — Chrome Waste Code No. 687328C,<br>Vandal Resistant Flush Fitting Chrome Waste Code No.687141, Covered Chrome<br>Plug and Waste Code No.687142, Vandal Resistant Covered Chrome Plug and<br>Waste Code No.687143 and Chrome Pop-Up Plug and Waste 687329C. |
| Traps:                                                                            | 40mm Caroma Plastic Short P-trap outlet centre Code No.102115; 40mm<br>Modina bottle trap Code No.687290C; 40mm Eco bottle trap Code No.687295C.                                                                                                                                                                                                                                                                                         |
| <b>Bowl Capacity:</b>                                                             | 3.9 litres to overflow                                                                                                                                                                                                                                                                                                                                                                                                                   |
| Overflow:                                                                         | Overflow available only. Designed for maximum tap flow rate of 15 litres/minute.                                                                                                                                                                                                                                                                                                                                                         |
| Fixing:                                                                           | D.200 Basin Fixing Kit - Supplied. Bolts directly to the finished wall.                                                                                                                                                                                                                                                                                                                                                                  |
| Colours:                                                                          | White only.                                                                                                                                                                                                                                                                                                                                                                                                                              |
| Dimensions:                                                                       | All dimensions are in millimetres and are subject to normal manufacturing variations. Caroma pursues a policy of continuing improvement in design and performance of its products. The right is therefore reserved to vary specifications                                                                                                                                                                                                |