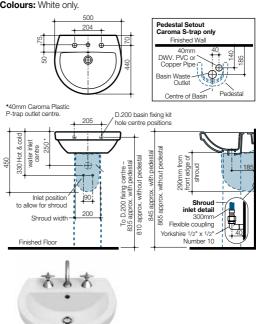

Tap Holes: Basin available in no taphole, one taphole (centre) and three taphole options.

Pedestal: (Optional) For Pedestal, accurate setout and use of recommended traps is essential for optimum installation, S-trap -40mm standard Caroma plastic traps.

Shroud: (Optional) Shroud completely conceals P-trap waste pipe fittings. Use D.210 Fixing Clip suitable with D.200 bracket option and 40mm Caroma plastic P-trap. Note: It is essential for the installation of the shroud to the basin that clearance is provided for the shroud in the plumbing setout from water inlet pipes and connections.

Overflow: Overflow available only. Maximum tap flow rate of 15 litres/minute.

Fixing: D.200 Basin Fixing Kit (supplied) - bolts directly to finished wall.

Installation: Refer to Important Information for Plumbers section.