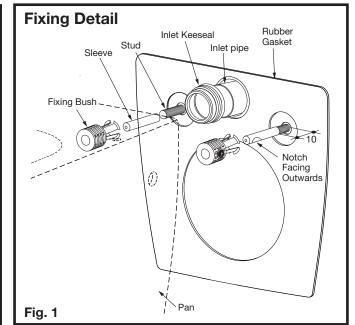

#### NOTE - Installation must be on a non-compressible wall material.

- 1 Install Caroma bracket and pipework to specified dimensions, as detailed in Fig. 3.
- 2- Ensure the contact area on the wall for fitting the pan is flat and true. Check with straight edge before installation.
- 3- Set the length of the fixing studs 38mm from the finished wall surface, as detailed in Fig. 5.
- 4- Set the inlet pipe to 29mm from the finished wall.
- 5- Fit Keeseal onto the inlet pipe.
- 6- Fit rubber gasket into position.
- 7- Fix the mounting sleeves onto fixing studs so that 10mm of thread is exposed in front of the gasket, as detailed in Fig. 1.
- **8-** Make sure the fixing notch in the sleeves are facing outwards towards the fixing holes in the pan.
- **9-** Fit the plastic fixing bushes into the holes provided with the grub screw facing the fixing holes in the side of the pan, as detailed in **Fig. 2**.
- 10- Smear pan collar and inlet Keeseal with soap solution for push on installation of pan.
- **11-** Install the pan onto the fixing sleeves ensuring engagement onto the inlet pipe and pan collar and hold in position.
- 12- Insert fixing key through the fixing holes in the side of the pan and tighten the grub screws to a maximum torque 7Nm[62 lbf-in] on both sides to hold the pan onto the bracket.
- 13- Fit toilet seat.
- **14-** For optimum installation, it is recommended that the joint between the pan and finished wall be caulked with acetic cured silicone sealant.