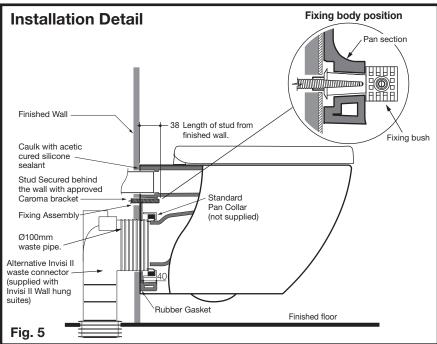

#### NOTE - Installation must be on a non-compressible wall material.

- 1 Install Caroma bracket and pipework to specified dimensions, as detailed in Fig. 3.
- 2- Ensure the contact area on the wall for fitting the pan is flat and true. Check with straight edge before installation.
- 3- Set the length of the fixing studs 38mm from the finished wall surface, as detailed in Fig. 5.
- 4- Set the inlet pipe to 29mm from the finished wall.
- 5- Fit Keeseal onto the inlet pipe.
- 6- Fit rubber gasket into position.
- 7- Fix the mounting sleeves onto fixing studs so that 10mm of thread is exposed in front of the gasket, as detailed in Fig. 1.
- **8-** Make sure the fixing notch in the sleeves are facing outwards towards the fixing holes in the pan.
- **9-** Fit the plastic fixing bushes into the holes provided with the grub screw facing the fixing holes in the side of the pan, as detailed in **Fig. 2**.
- 10- Smear pan collar and inlet Keeseal with soap solution for push on installation of pan.
- **11-** Install the pan onto the fixing sleeves ensuring engagement onto the inlet pipe and pan collar and hold in position.
- 12- Insert fixing key through the fixing holes in the side of the pan and tighten the grub screws to a maximum torque 7Nm[62 lbf-in] on both sides to hold the pan onto the bracket.
- 13- Fit toilet seat.
- **14-** For optimum installation, it is recommended that the joint between the pan and finished wall be caulked with acetic cured silicone sealant.