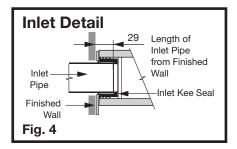

#### NOTE - Installation must be on a non-compressible wall material.

- 1 Install Caroma bracket and pipework to specified dimensions, as detailed in Fig. 3.
- 2- Ensure the contact area on the wall for fitting the pan is flat and true. Check with straight edge before installation.
- 3- Set the length of the fixing studs 38mm from the finished wall surface, as detailed in Fig. 5.
- 4- Set the inlet pipe to 29mm from the finished wall.
- 5- Fit Keeseal onto the inlet pipe.
- 6- Fit rubber gasket into position.
- 7- Fix the mounting sleeves onto fixing studs so that 10mm of thread is exposed in front of the gasket, as detailed in Fig. 1.
- **8-** Make sure the fixing notch in the sleeves are facing outwards towards the fixing holes in the pan.
- **9-** Fit the plastic fixing bushes into the holes provided with the grub screw facing the fixing holes in the side of the pan, as detailed in **Fig. 2**.
- 10- Smear pan collar and inlet Keeseal with soap solution for push on installation of pan.
- **11-** Install the pan onto the fixing sleeves ensuring engagement onto the inlet pipe and pan collar and hold in position.
- 12- Insert fixing key through the fixing holes in the side of the pan and tighten the grub screws to a maximum torque 7Nm[62 lbf-in] on both sides to hold the pan onto the bracket.
- 13- Fit toilet seat.
- **14-** For optimum installation, it is recommended that the joint between the pan and finished wall be caulked with acetic cured silicone sealant.