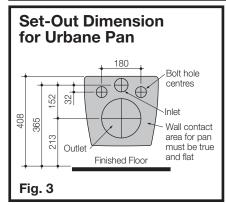

#### NOTE - Installation must be on a non-compressible wall material.

- 1 Install Caroma bracket and pipework to specified dimensions, as detailed in Fig. 3.
- 2- Ensure the contact area on the wall for fitting the pan is flat and true. Check with straight edge before installation.
- 3- Set the length of the fixing studs 38mm from the finished wall surface, as detailed in Fig. 5.
- 4- Set the inlet pipe to 29mm from the finished wall.
- 5- Fit Keeseal onto the inlet pipe.
- 6- Fit rubber gasket into position.
- 7- Fix the mounting sleeves onto fixing studs so that 10mm of thread is exposed in front of the gasket, as detailed in Fig. 1.
- **8-** Make sure the fixing notch in the sleeves are facing outwards towards the fixing holes in the pan.
- **9-** Fit the plastic fixing bushes into the holes provided with the grub screw facing the fixing holes in the side of the pan, as detailed in **Fig. 2**.
- 10- Smear pan collar and inlet Keeseal with soap solution for push on installation of pan.
- **11-** Install the pan onto the fixing sleeves ensuring engagement onto the inlet pipe and pan collar and hold in position.
- 12- Insert fixing key through the fixing holes in the side of the pan and tighten the grub screws to a maximum torque 7Nm[62 lbf-in] on both sides to hold the pan onto the bracket.
- 13- Fit toilet seat.
- **14-** For optimum installation, it is recommended that the joint between the pan and finished wall be caulked with acetic cured silicone sealant.