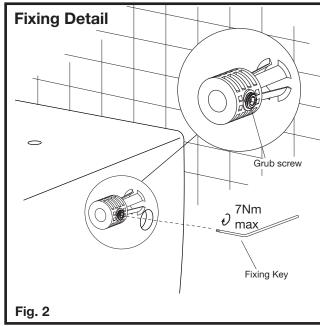

#### NOTE - Installation must be on a non-compressible wall material.

- 1 Install Caroma bracket and pipework to specified dimensions, as detailed in Fig. 3.
- 2- Ensure the contact area on the wall for fitting the pan is flat and true. Check with straight edge before installation.
- 3- Set the length of the fixing studs 38mm from the finished wall surface, as detailed in Fig. 5.
- 4- Set the inlet pipe to 29mm from the finished wall.
- 5- Fit Keeseal onto the inlet pipe.
- 6- Fit rubber gasket into position.
- 7- Fix the mounting sleeves onto fixing studs so that 10mm of thread is exposed in front of the gasket, as detailed in Fig. 1.
- **8-** Make sure the fixing notch in the sleeves are facing outwards towards the fixing holes in the pan.
- **9-** Fit the plastic fixing bushes into the holes provided with the grub screw facing the fixing holes in the side of the pan, as detailed in **Fig. 2**.
- 10- Smear pan collar and inlet Keeseal with soap solution for push on installation of pan.
- **11-** Install the pan onto the fixing sleeves ensuring engagement onto the inlet pipe and pan collar and hold in position.
- 12- Insert fixing key through the fixing holes in the side of the pan and tighten the grub screws to a maximum torque 7Nm[62 lbf-in] on both sides to hold the pan onto the bracket.
- 13- Fit toilet seat.
- **14-** For optimum installation, it is recommended that the joint between the pan and finished wall be caulked with acetic cured silicone sealant.